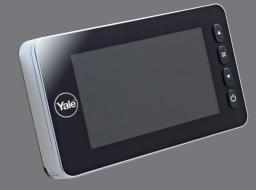

#### Memory + (4500)

- · View live images of who's at your door
- Stores images onto internal memory with date and time stamp
- Large 4" screen
- · Infrared night view
- 0.3MP camera with 105 degree viewing angle
- Integral door bell
- Door thickness 38 to 110mm
- · Includes 4 x AAA batteries