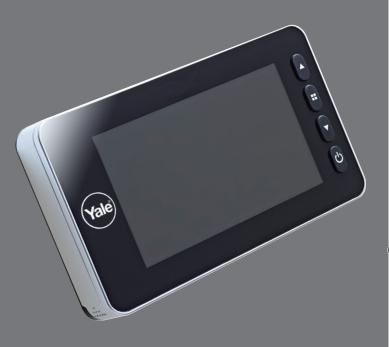

#### Recording (5000)

- · View live images of who's at your door
- · Clear image which can be seen from a distance
- Stores images onto SD card with date and time stamp
- Infrared night view
- 3.5" screen
- 0.3MP camera with 110 degree viewing angle
- · Integrated door bell
- Door thickness 38 to 110mm
- Including 4 x AA batteries