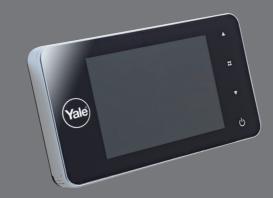

#### Memory + (4500)

- · View live images of who's at your door
- Stores images onto internal memory with date and time stamp
- Large 4" screen
- · Infrared night view
- 0.3MP camera with 105 degree viewing angle
- Integral door bell
- Door thickness 38 to 110mm
- · Includes 4 x AAA batteries