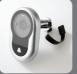

#### Recording (5000)

- · View live images of who's at your door
- · Clear image which can be seen from a distance
- Stores images onto SD card with date and time stamp
- Infrared night view
- 3.5" screen
- 0.3MP camera with 110 degree viewing angle
- · Integrated door bell
- Door thickness 38 to 110mm
- Including 4 x AA batteries