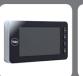

#### Recording (5000)

- · View live images of who's at your door
- · Clear image which can be seen from a distance
- Stores images onto SD card with date and time stamp
- Infrared night view
- 3.5" screen
- 0.3MP camera with 110 degree viewing angle
- · Integrated door bell
- Door thickness 38 to 110mm
- Including 4 x AA batteries