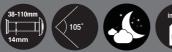

## **Door Viewer**

- View live images of who is at the door
- Clear image which can be seen from a distance
- 3.2" screen

**(** 

- 0.3MP camera with 105 degree viewing angle
- Very simple installation
- Door thickness 38 to 110mm
- Includes 2 x AAA batteries

Easy to install, replaces 14mm mechanical door viewer within minutes