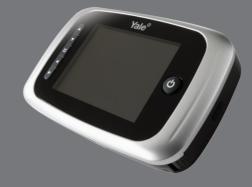

#### Memory + (4500)

- · View live images of who's at your door
- Stores images onto internal memory with date and time stamp
- Large 4" screen
- · Infrared night view
- 0.3MP camera with 105 degree viewing angle
- Integral door bell
- Door thickness 38 to 110mm
- · Includes 4 x AAA batteries