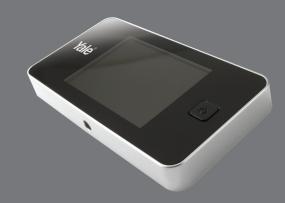

## **Door Viewer**

- View live images of who is at the door
- Clear image which can be seen from a distance
- 3.2" screen

**(** 

- 0.3MP camera with 105 degree viewing angle
- Very simple installation
- Door thickness 38 to 110mm
- Includes 2 x AAA batteries