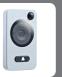

# **Auto Imaging**

- View live images of who's at your door
- · Includes motion sensor
- Picks up movement and takes a photo or records a video
- Stores with time and date stamp
- Large 4.3" screen
- Includes 4GB SD card
- Infrared camera with night mode function
- 0.3MP camera with 110 degree viewing angle
- Integral door bell
- Door thickness 38 to 110mm
- Includes 4 x AA batteries