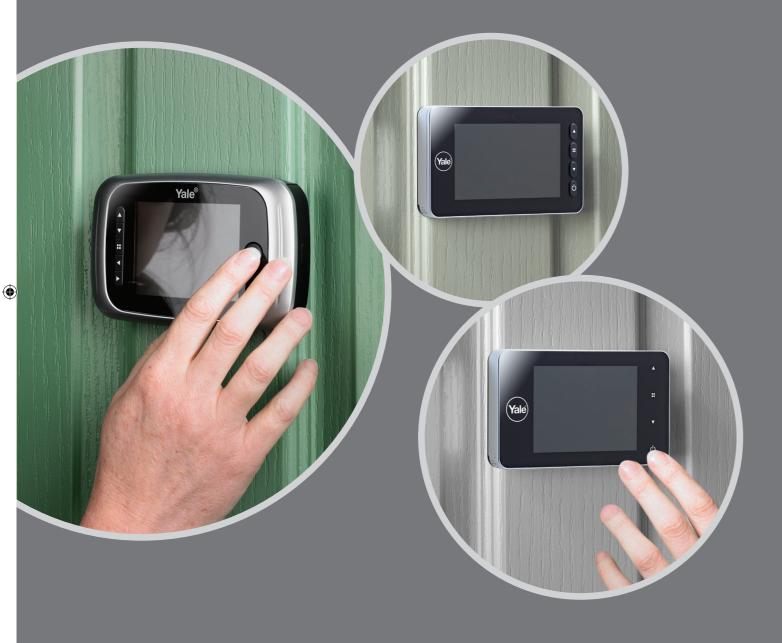

# Digital Door Viewers

An ASSA ABLOY Group brand ASSA ABLOY An ASSA ABLOY Group brand ASSA ABLOY

Easy to install, replaces 14mm mechanical door viewer within minutes