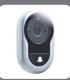

## **Door Viewer**

- View live images of who is at the door
- Clear image which can be seen from a distance
- 3.2" screen

**(** 

- 0.3MP camera with 105 degree viewing angle
- Very simple installation
- Door thickness 38 to 110mm
- Includes 2 x AAA batteries

Easy to install, replaces 14mm mechanical door viewer within minutes